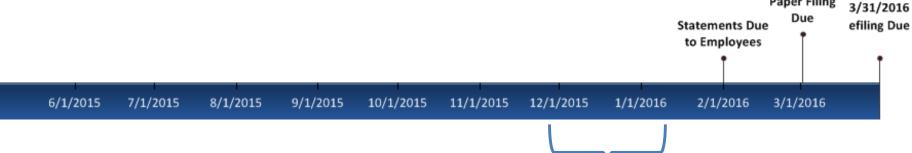

#### Deliverables / Due Dates

Reporting Period

2/1/2015 3/1/2015 4/1/2015 5/1/2015 6/1/2015 7/1/2015 8/1/2015 9/1/2015 10/1/2015 11/1/201512/1/2015

1/1/2015

12/31/2015

1095 Cs Due

to Employee

January 16 M 

Paper Filing to IRS (<250 W2s)

February 16 S 

eFiling to IRS (250 + W2s)