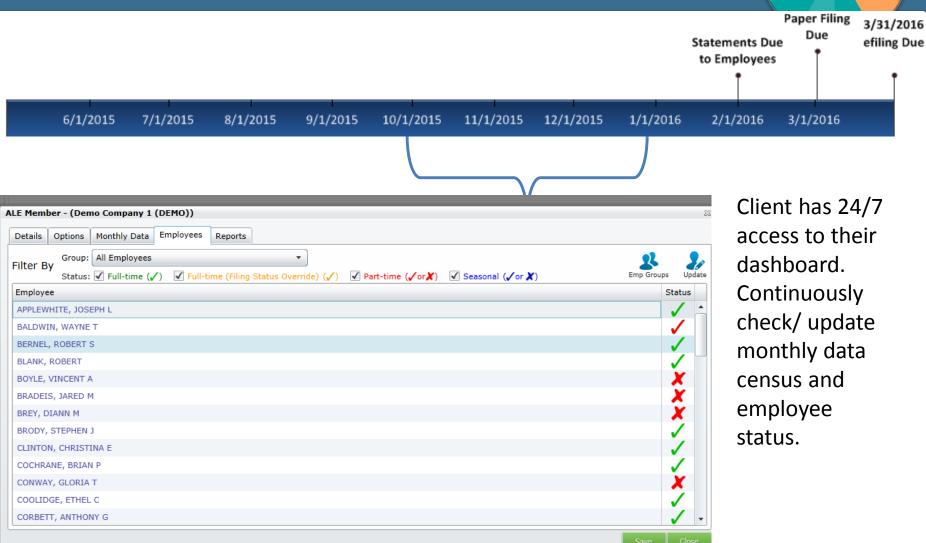

#### A Simple Solution To a Complex Problem

- 1. ELEVATE: Option 2 Monthly Data Feed to track variable work hour employees. BASIC's file works off of a monthly MS Excel workbook upload with employee and coverage data totaled and reported year-end. Ideal for employers with complex variable employee measurements. Gives the ability to manage employees monthly including eligibility, affordability and status tracking through your own dashboard.
- 2. Real Time Tracking & Reporting Access your data and reporting over the Web 24/7
- 3. Record Keeping- Online history archive of all records
- **4. Flexible** Choose from a variety of outputs and reporting formats as well as mail and eFiling solutions
- **5. Unsurpassed Support** BASIC provides both technical support as well as access to our Compliance Experts for complex ACA questions

#### Deliverables / Due Dates

Reporting Period

2/1/2015 3/1/2015 4/1/2015 5/1/2015 6/1/2015 7/1/2015 8/1/2015 9/1/2015 10/1/2015 11/1/201512/1/2015

1/1/2015

12/31/2015

1095 Cs Due

to Employee

January 16 M 

Paper Filing to IRS (<250 W2s)

February 16 S 

eFiling to IRS (250 + W2s)