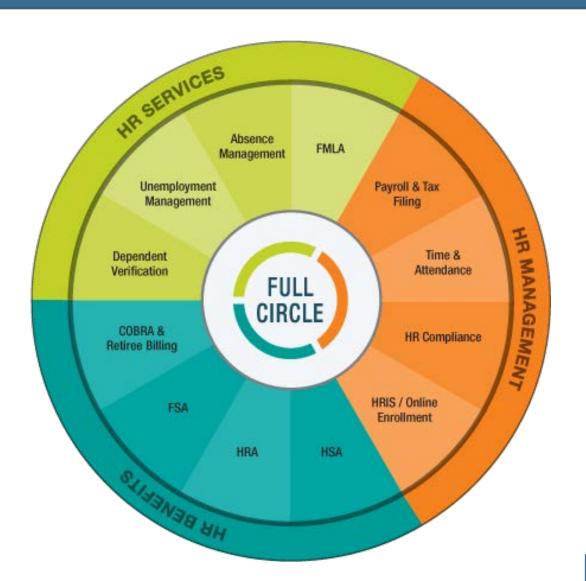

## **ACA Elevate**

Option1 ~ Year-end Filing
Option 2 ~ Monthly Tracking & Filing

Presented By: Chris Eckert

We're proud to offer a full-circle solution to your HR needs. BASIC offers collaboration, flexibility, stability, security, quality service and an experienced staff to meet your integrated HR, FMLA and Payroll needs.