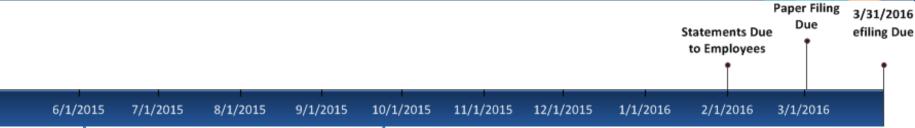

#### Deliverables / Due Dates

Reporting Period

2/1/2015 3/1/2015 4/1/2015 5/1/2015 6/1/2015 7/1/2015 8/1/2015 9/1/2015 10/1/2015 11/1/201512/1/2015

1/1/2015

12/31/2015

1095 Cs Due

to Employee

January 16 M 

Paper Filing to IRS (<250 W2s)

February 16 S 

eFiling to IRS (250 + W2s)