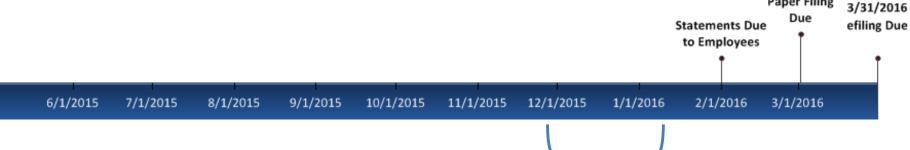

#### Deliverables / Due Dates

Reporting Period

2/1/2015 3/1/2015 4/1/2015 5/1/2015 6/1/2015 7/1/2015 8/1/2015 9/1/2015 10/1/2015 11/1/201512/1/2015

1/1/2015

12/31/2015

1095 Cs Due

to Employee

January 16 M 

Paper Filing to IRS (<250 W2s)

February 16 S 

eFiling to IRS (250 + W2s)