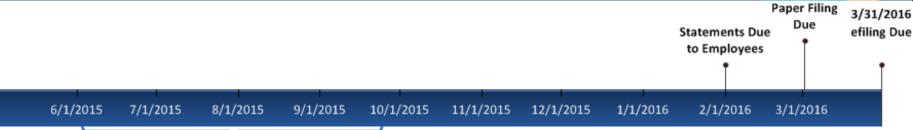

#### Deliverables / Due Dates

Reporting Period

2/1/2015 3/1/2015 4/1/2015 5/1/2015 6/1/2015 7/1/2015 8/1/2015 9/1/2015 10/1/2015 11/1/201512/1/2015

1/1/2015

12/31/2015

1095 Cs Due

to Employee

January 16 M 

Paper Filing to IRS (<250 W2s)

February 16 S 

eFiling to IRS (250 + W2s)