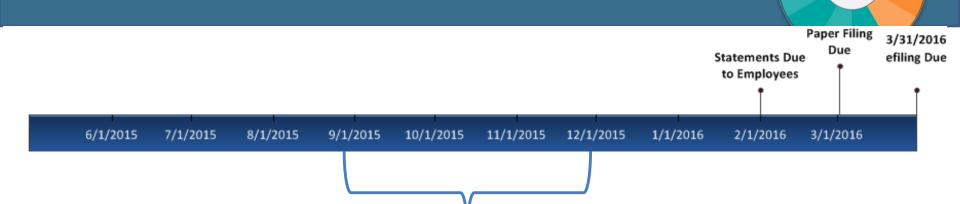

#### Deliverables / Due Dates

Reporting Period

2/1/2015 3/1/2015 4/1/2015 5/1/2015 6/1/2015 7/1/2015 8/1/2015 9/1/2015 10/1/2015 11/1/201512/1/2015

1/1/2015

12/31/2015

1095 Cs Due

to Employee

January 16 M 

Paper Filing to IRS (<250 W2s)

February 16 S 

eFiling to IRS (250 + W2s)