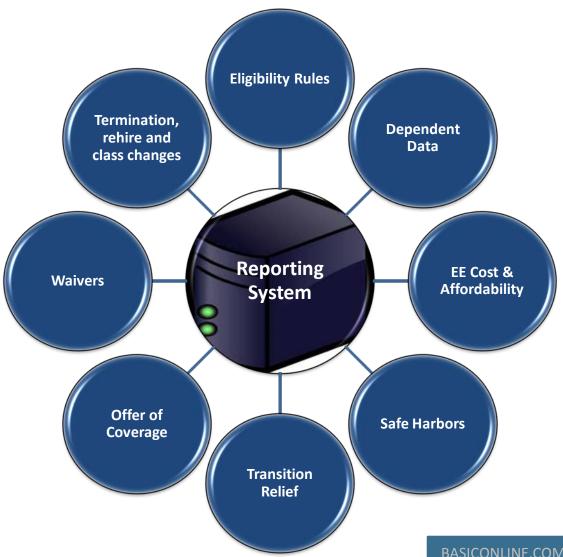

#### **Built-In Logic and Security**

- Determines Correct Indicator Codes
- Assigns Correct Plan Effective Dates
- Calculates 70 and 95% Offer Thresholds
- Interprets Safe Harbor and Transition Relief Designations