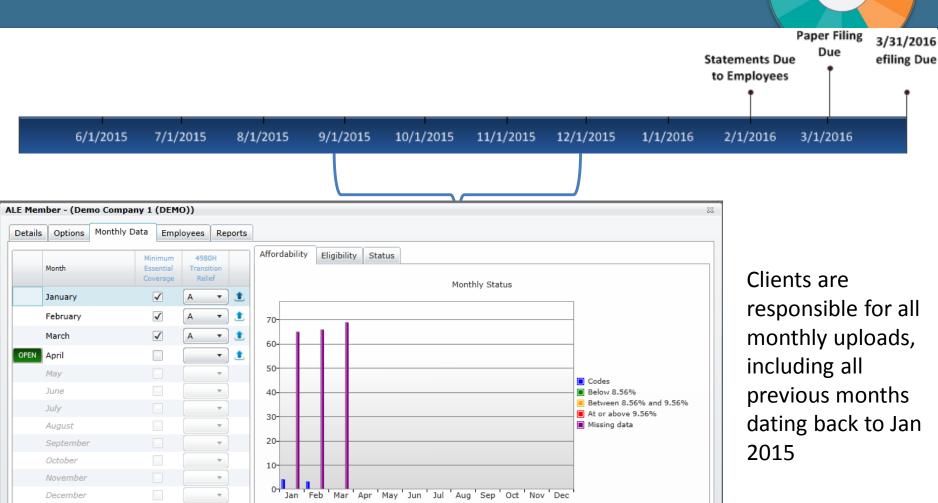

#### Deliverables / Due Dates

Reporting Period

2/1/2015 3/1/2015 4/1/2015 5/1/2015 6/1/2015 7/1/2015 8/1/2015 9/1/2015 10/1/2015 11/1/201512/1/2015

1/1/2015

12/31/2015

1095 Cs Due

to Employee

January 16 M 

Paper Filing to IRS (<250 W2s)

February 16 S 

eFiling to IRS (250 + W2s)