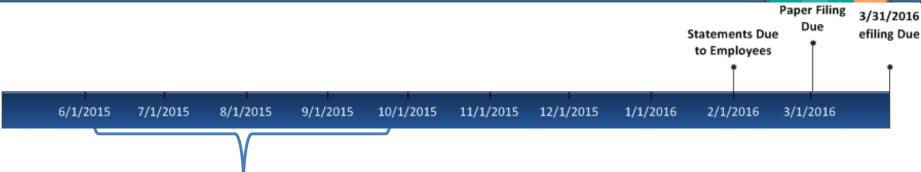

#### Deliverables / Due Dates

Reporting Period

2/1/2015 3/1/2015 4/1/2015 5/1/2015 6/1/2015 7/1/2015 8/1/2015 9/1/2015 10/1/2015 11/1/201512/1/2015

1/1/2015

12/31/2015

1095 Cs Due

to Employee

January 16 M 

Paper Filing to IRS (<250 W2s)

February 16 S 

eFiling to IRS (250 + W2s)