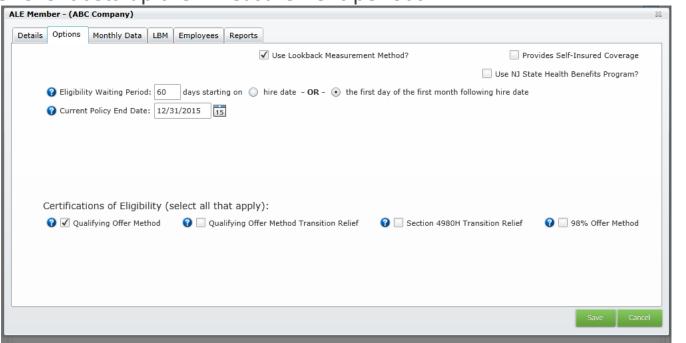

#### **Built-In Logic and Security**

- Determines Correct Indicator Codes
- Assigns Correct Plan Effective Dates
- Calculates 70 and 95% Offer Thresholds
- Interprets Safe Harbor and Transition Relief Designations