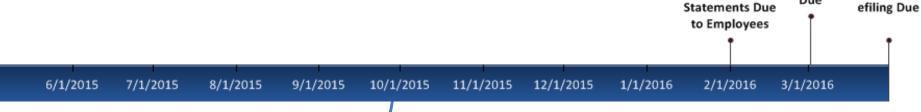

#### Deliverables / Due Dates

Reporting Period

2/1/2015 3/1/2015 4/1/2015 5/1/2015 6/1/2015 7/1/2015 8/1/2015 9/1/2015 10/1/2015 11/1/201512/1/2015

1/1/2015

12/31/2015

1095 Cs Due

to Employee

January 16 M 

Paper Filing to IRS (<250 W2s)

February 16 S 

eFiling to IRS (250 + W2s)