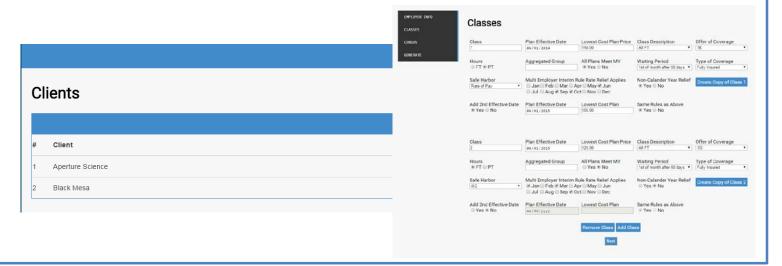

#### The Process

• 1094/95C to PDF

eFiling format

Summary report

Generates

Employer Information
 Employee Classifications
 Upload Census
 Dependent Census (if self funded)

Elevate 1 ~ Most often 1 upload and 1 year-end update with year-end reporting Elevate 2 ~ Monthly uploads with year-end reporting