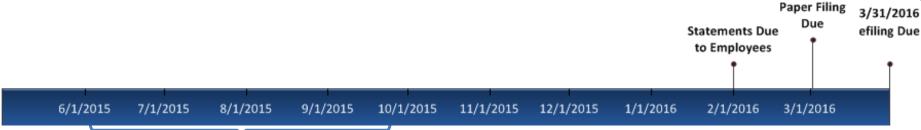

#### Deliverables / Due Dates

Reporting Period

2/1/2015 3/1/2015 4/1/2015 5/1/2015 6/1/2015 7/1/2015 8/1/2015 9/1/2015 10/1/2015 11/1/201512/1/2015

1/1/2015

12/31/2015

1095 Cs Due

to Employee

January 16 M 

Paper Filing to IRS (<250 W2s)

February 16 S 

eFiling to IRS (250 + W2s)