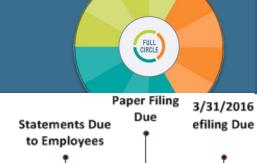

#### Deliverables / Due Dates

Reporting Period

2/1/2015 3/1/2015 4/1/2015 5/1/2015 6/1/2015 7/1/2015 8/1/2015 9/1/2015 10/1/2015 11/1/201512/1/2015

1/1/2015

12/31/2015

1095 Cs Due

to Employee

January 16 M 

Paper Filing to IRS (<250 W2s)

February 16 S 

eFiling to IRS (250 + W2s)