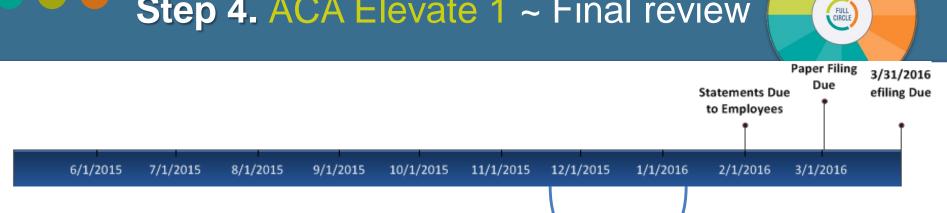

#### Deliverables / Due Dates

Reporting Period

2/1/2015 3/1/2015 4/1/2015 5/1/2015 6/1/2015 7/1/2015 8/1/2015 9/1/2015 10/1/2015 11/1/201512/1/2015

1/1/2015

12/31/2015

1095 Cs Due

to Employee

January 16 M 

Paper Filing to IRS (<250 W2s)

February 16 S 

eFiling to IRS (250 + W2s)