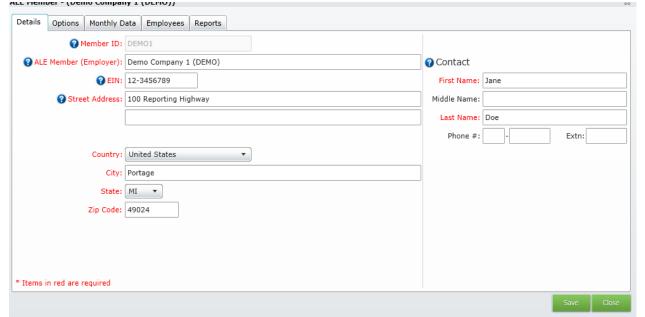

#### The Process

• 1094/95C to PDF

eFiling format

Summary report

Generates

Employer Information
 Employee Classifications
 Upload Census
 Dependent Census (if self funded)

Elevate 1 ~ Most often 1 upload and 1 year-end update with year-end reporting Elevate 2 ~ Monthly uploads with year-end reporting