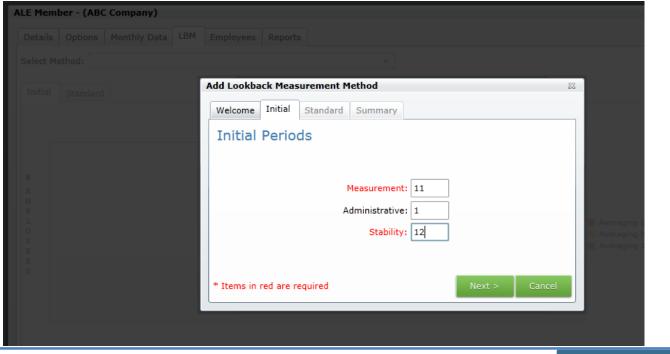

| 60523 |     |     |     |     |     |     |     |     |     |     |
| Ī | 1        | 9/10/1996    | \$36,192      | 999-99-9999 | 1205 Main Street | Anytown   | IL    | 60523 | С   | С   | С   | С   | С   | С   | С   | С   | С   | С   |
|   | 1        | 10/29/1998   | \$12,000      | 999-99-9999 | 1205 Main Street | Anytown   | IL    | 60523 | ٧   | V   | ٧   | ٧   | ٧   | ٧   | ٧   | ٧   | ٧   | V   |

Each client will review the workbook with their assigned Compliance Specialist. The Client will be responsible for completing the workbook monthly







2. BASIC will set you up in the system

(create ALE member in system input as much data as we can)



#### Step 2: Elevate 2- Set-up





3. Client sets-up their measurement periods









3. Client sets-up their measurement periods



#### Step 3. ACA Elevate 2 ~ Month to Month Update



FULL CIRCLE

#### **Step 4.** ACA Elevate 2 ~ 24/7 Access/ Review





## Step 5. ACA Elevate 2-Generate Reports





#### 3. Client Run Reports

(Client completes Final census load, generate 1094/95 C forms and eFile format)

| 1095                                                                                                  | -c I                       | Emr         | lover-Pro       | ovided H      | lealth Ins                       | urance        | Offer                | and     | Cove    | age   |                 | Ш١     | OID    |       | ı                | ONE No              | 60<br>1948-22 | 1011    |
|-------------------------------------------------------------------------------------------------------|----------------