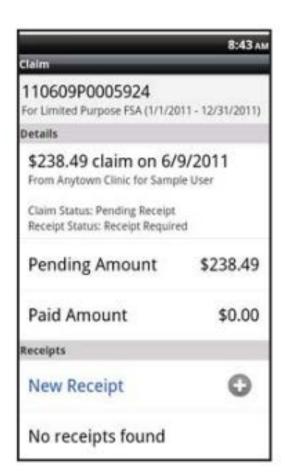

# Multiple Participant Account Access

### BASIC has made it easy for all types of participants to access their funds

### Claims Submission

- Fax
- Secure Upload
- Mail
- Mobile App

### Claims Turnaround

- 2 business day turnaround
- Mail or email communication on status