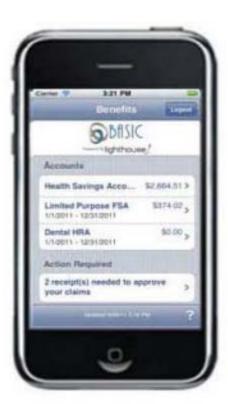

# Advanced Participant Technology

Mobile App

Easy Account Access

Secure Claims Upload

Debit Card Notification

Payment Notification

# Participant Online Access

Online Access

Account Balances

**Notifications** 

Payment Information

> Claims Upload

Update Demographic Info

> Prior Year History