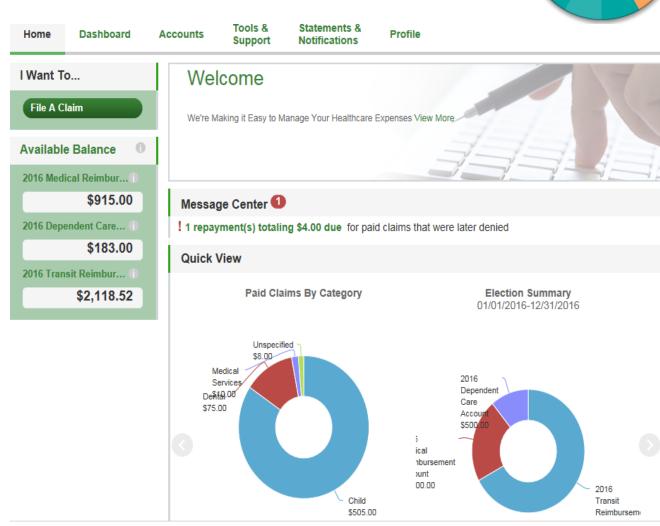

# Participant Online Access

Online Access

Account Balances

**Notifications** 

Payment Information

> Claims Upload

Update Demographic Info

> Prior Year History