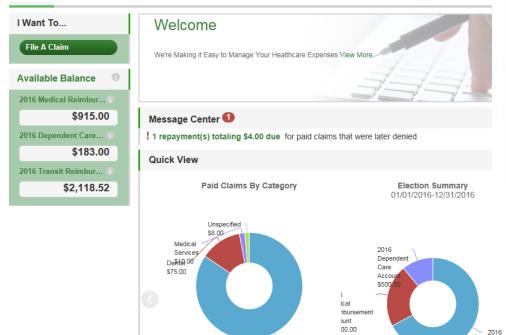

# Participant Online Access

Online Access

Account Balances

**Notifications** 

Payment Information

> Claims Upload

Update Demographic Info

> Prior Year History