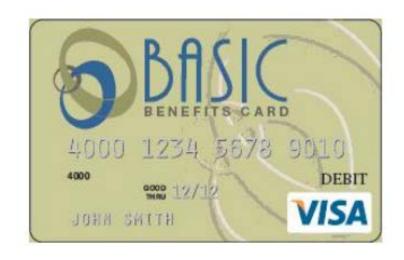

### Included Debit Card

### **BASIC Provided Debit Card**

Pay at the Point of Sale

2 Cards Provided

85% Auto Adjudication Rate

Re-occurring Expenses

Timely Notifications