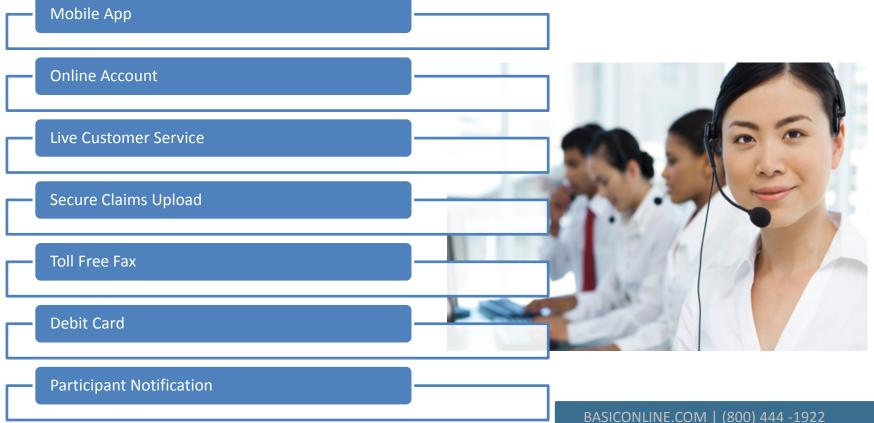

# Multiple Participant Account Access

### BASIC has made it easy for all types of participants to access their funds

### Claims Submission

- Fax
- Secure Upload
- Mail
- Mobile App

### **Payments**

- Debit Card
- Direct Deposit
- Check