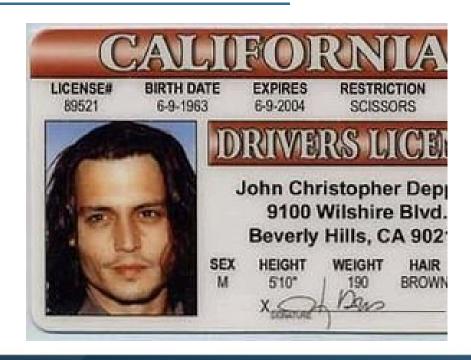

### Issuing Authority for Driver's License

- Read the driver's license and record what it says
- If there is no clear issuing authority, write "State of