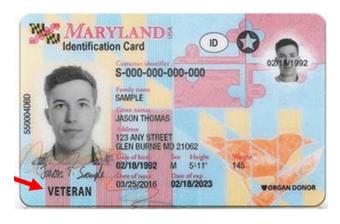

### Issuing Authority for Driver's License

- Read the driver's license and record what it says
- If there is no clear issuing authority, write "State of