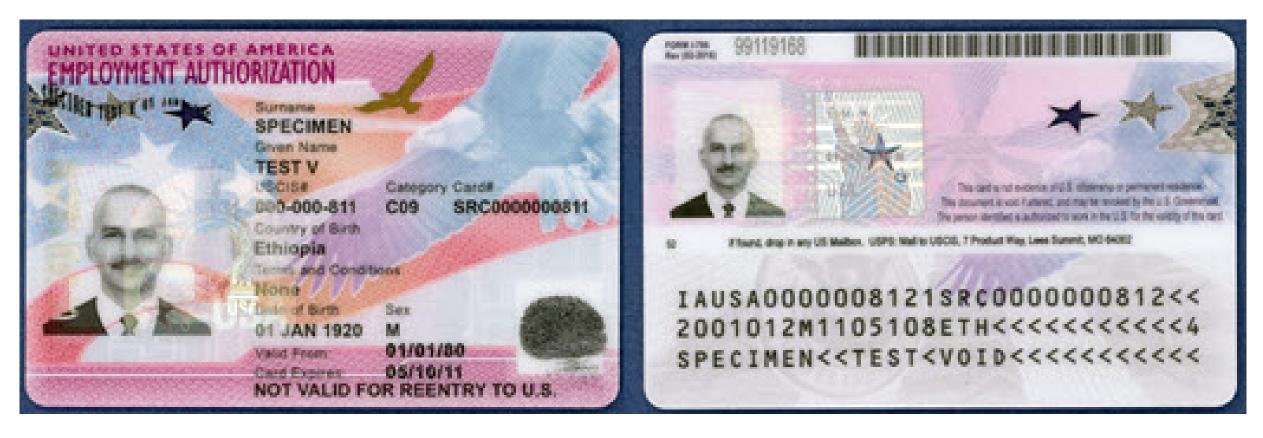

#### **Non-immigrant or Temporary Status**

- B (Visitor)
- E1/E2 (Investor/Treaty Trade)
- E-3 (Australia)
- F (Student)
- H-1B (Specialty Worker)
- J-1 (Trainee)
- \* Specific Rules Apply \*

- L (Intracompany Transfer)
- O (Extraordinary)
- TN (USMCA)
- TPS\*
- Employment Authorization Document I-766
- Asylee/Refugee