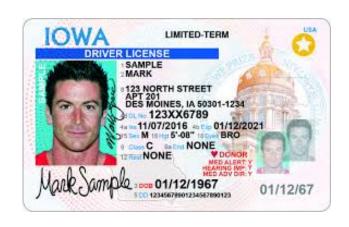

### Issuing Authority for Driver's License

- Read the driver's license and record what it says
- If there is no clear issuing authority, write "State of