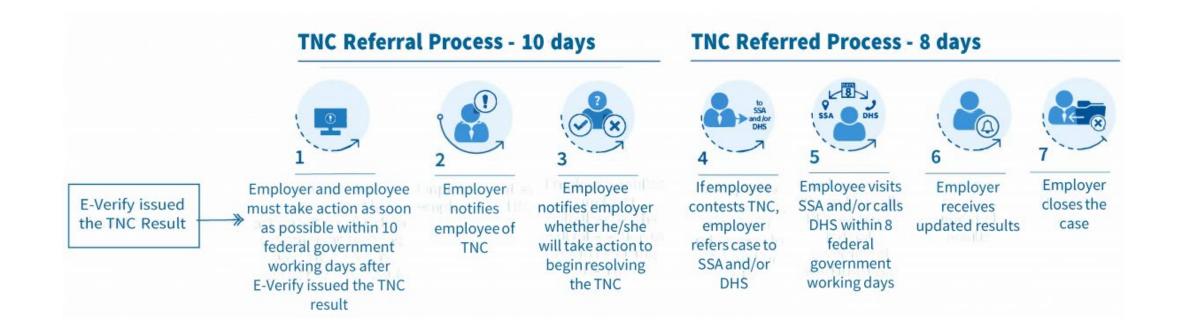

#### I-9 Rules

- The I-9 cannot be completed until a job offer has been made and the employee has accepted that offer.
- The Employee must complete <u>Section 1</u> on or before the first day of work for pay.
- The employee must present original documents from the List of Acceptable Documents to prove eligibility to work. All documents must be unexpired, genuine, and relate to the person presenting them.
- Employer must complete Section 2 within three business days of the first day of work for pay.