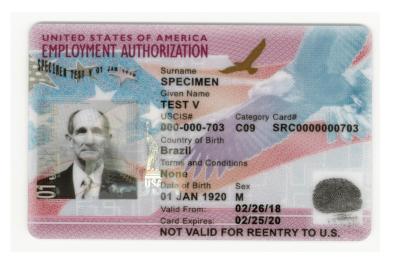

|                                |                                         |                                   | •                                 |
|      | Foreign passport with with Arrival/Departure Record (Form I-94)                                                                   |                                |                                         |                                   | •                                 |
|      | Passport from the Federated States of Micronesia (FSM) or the Republic of the Marshall Islands (RMI) with Form I-94 or Form I-94A |                                |                                         |                                   | •                                 |

#### > List A









## J-9 Matrix List B

|        | Document Type                                                             | A<br>Citizen<br>of the<br>U.S. | A Noncitizen<br>National of<br>the U.S. | A Lawful<br>Permanent<br>Resident | An Alien<br>Authorized<br>to Work |
|--------|---------------------------------------------------------------------------|--------------------------------|-----------------------------------------|-----------------------------------|-----------------------------------|
|        | Driver's License or ID card issued by a U.S. state or outlying possession | •                              | •                                       | •                                 | •                                 |
|        | ID card issued by a U.S. federal, state, or local governmen