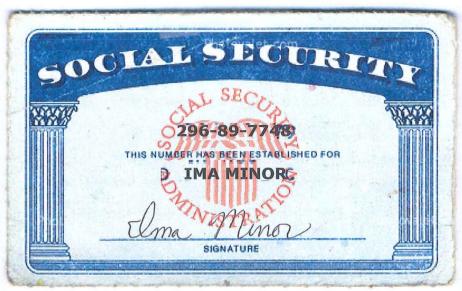

### Issuing Authorities

- Issuing authorities for Social Security
   Cards: record what is on the card!
  - Department of Health and Human Services
  - Social Security Administration