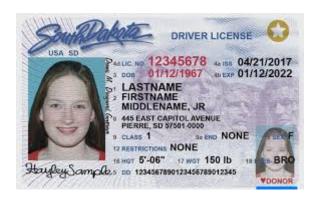

### Issuing Authority for Driver's License

- Read the driver's license and record what it says
- If there is no clear issuing authority, write "State of