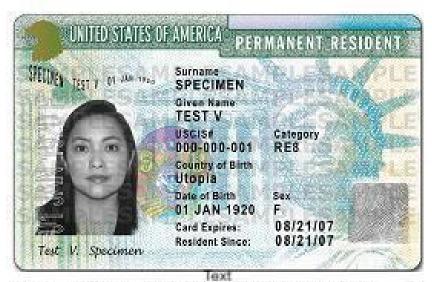

spital Certificate! It is not a valid List C document.



## **List** (c)(7) "Other"

U.S. Citizenship Certificates

Expired I-551 + I-797 receipt for extension

I-20 endorsed for CPT + I-94

DS-2019 endorsed for work + I-94

Other possibilities

Lawful Permanent Resident ("Green Card") (I-551)

"Alien Authorized to Work"

#### Non-immigrant or Temporary Status

- · B (Visitor)
- E1/E2 (Investor/Treaty Trade)
- E-3 (Australia)
- · F (Student)
- H-1B (Specialty Worker)
- J-1 (Trainee)

- L (Intracompany Transfer)
- O (Extraordinary)
- TN (USMCA)
- TPS\*
- Employment
   Authorization
   Document I-766
- · Asylee/Refugee\*

<sup>\*</sup> Specific Rules Apply

# I-766 Employment Authorization Cards - Temporary



Versus - Current Green Card (I-551) – Permanent – DO NOT RE-VERIFY IN SECTION 3





## Automatic 180 Day Revalidation for Certain EADs

- Starting January 17, 2017, USCIS started to automatically extend certain expiring EADs for up to 180 days for applicants who:
- (1) Properly filed for a renewal EAD before their current EAD expired, and
- (2) The EAD renewal is under a category that is eligible for an automatic 180-day extension and
- (3) The Category on the current EAD matches the "Class Requested" listed on this Notice of Action.
  - Note: If the employee is a TPS beneficiary or pending applicant, the EAD and this Notice must contain either the A12 or C19 category, but the categories do not need to match each other.



## Class of EADs Eligible for 180 Day Revalidation

| The eligibility category | Description