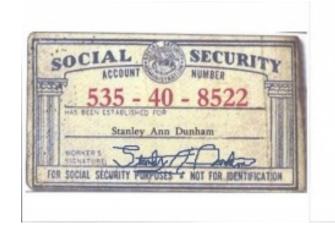

### Issuing Authorities

- Issuing authorities for Social Security
   Cards: record what is on the card!
  - Department of Health and Human Services
  - Social Security Administration