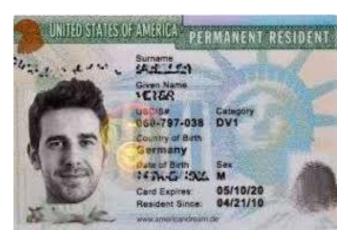

### > Immigration Buckets

Non-Citizen National

"Alien Authorized to Work"

#### **Non-immigrant or Temporary Status**

- B (Visitor)
- E1/E2 (Investor/Treaty Trade)
- E-3 (Australia)
- F (Student)
- H-1B (Specialty Worker)
- J-1 (Trainee)
- \* Specific Rules Apply \*

- L (Intracompany Transfer)
- O (Extraordinary)
- TN (USMCA)
- TPS\*
- Employment Authorization Document I-766
- Asylee/Refugee