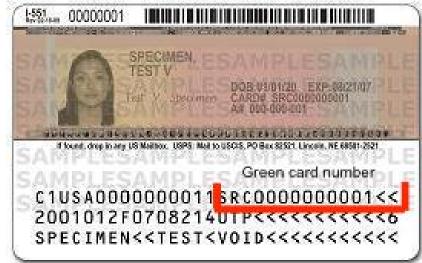

ital Certificate! It is not a valid List C document.



## **List** (c)(7) "Other"

U.S. Citizenship Certificates

Expired I-551 + I-797 receipt for extension

I-20 endorsed for CPT + I-94

DS-2019 endorsed for work + I-94

Other possibilities

Lawful Permanent Resident ("Green Card") (I-551)

"Alien Authorized to Work"

#### Non-immigrant or Temporary Status

- · B (Visitor)
- E1/E2 (Investor/Treaty Trade)
- E-3 (Australia)
- · F (Student)
- H-1B (Specialty Worker)
- J-1 (Trainee)

- L (Intracompany Transfer)
- O (Extraordinary)
- TN (USMCA)
- TPS\*
- Employment
   Authorization
   Document I-766
- · Asylee/Refugee\*

<sup>\*</sup> Specific Rules Apply

# I-766 Employment Authorization Cards - Temporary



Versus - Current Green Card (I-551) – Permanent – DO NOT RE-VERIFY IN SECTION 3





## Automatic 180 Day Revalidation for Certain EADs

- Starting January 17, 2017, USCIS started to automatically extend certain expiring EADs for up to 180 days for applicants who:
- (1) Properly filed for a renewal EAD before their current EAD expired, and
- (2) The EAD renewal is under a category that is eligible for an automatic 180-day extension and
- (3) The Category on the current EAD matches the "Class Requested" listed on this Notice of Action.
  - Note: If the employee is a TPS beneficiary or pending applicant, the EAD and this Notice must contain either the A12 or C19 category, but the categories do not need to match each other.



## Class of EADs Eligible for 180 Day Revalidation

| The eligibility category | Description