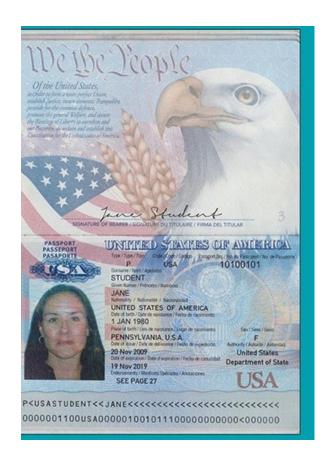

|                                |                                         |                                   | •                                 |
|      | Foreign passport with with Arrival/Departure Record (Form I-94)                                                                   |                                |                                         |                                   | •                                 |
|      | Passport from the Federated States of Micronesia (FSM) or the Republic of the Marshall Islands (RMI) with Form I-94 or Form I-94A |                                |                                         |                                   | •                                 |

#### > List A









## J-9 Matrix List B

|        | Document Type                                                             | A<br>Citizen<br>of the<br>U.S. | A Noncitizen<br>National of<br>the U.S. | A Lawful<br>Permanent<br>Resident | An Alien<br>Authorized<br>to Work |
|--------|---------------------------------------------------------------------------|--------------------------------|-----------------------------------------|-----------------------------------|-----------------------------------|
|        | Driver's License or ID card issued by a U.S. state or outlying possession | •                              | •                                       | •                                 | •                                 |
|        | ID card issued by a U.S. federal, state, or local governm