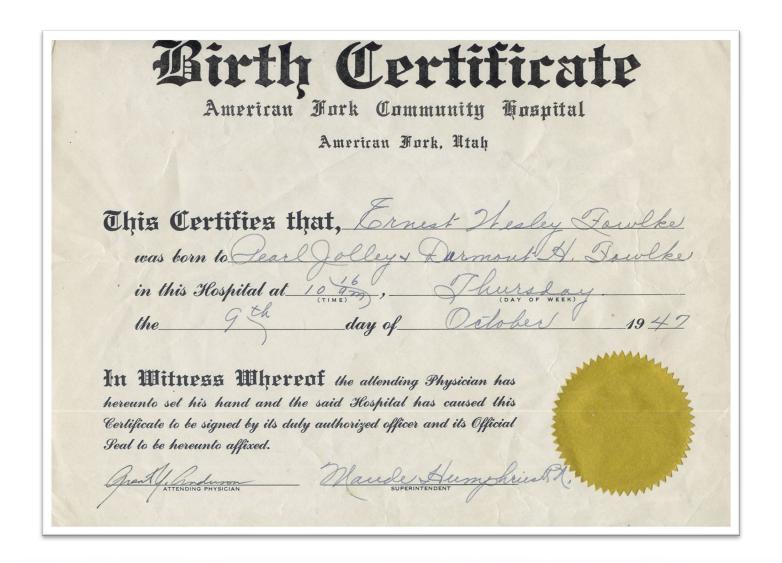

### Issuing Authorities

- Issuing authorities for Social Security
   Cards: record what is on the card!
  - Department of Health and Human Services
  - Social Security Administration

### Issuing Authority for Driver's License

- Read the driver's license and record what it says
- If there is no clear issuing authority, write "State of

### Issuing Authority for US Passport

US Department of State