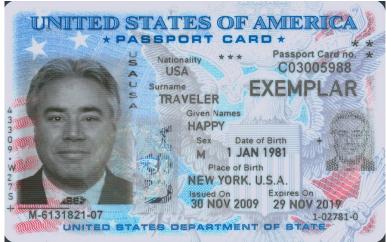

|                                |                                         |                                   | •                                 |
|      | Foreign passport with with Arrival/Departure Record (Form I-94)                                                                   |                                |                                         |                                   | •                                 |
|      | Passport from the Federated States of Micronesia (FSM) or the Republic of the Marshall Islands (RMI) with Form I-94 or Form I-94A |                                |                                         |                                   | •                                 |

#### > List A









## J-9 Matrix List B

|        | Document Type                                                             | A<br>Citizen<br>of the<br>U.S. | A Noncitizen<br>National of<br>the U.S. | A Lawful<br>Permanent<br>Resident | An Alien<br>Authorized<br>to Work |
|--------|---------------------------------------------------------------------------|--------------------------------|-----------------------------------------|-----------------------------------|-----------------------------------|
|        | Driver's License or ID card issued by a U.S. state or outlying possession | •                              | •                                       | •                                 | •                                 |
|        | ID card issued by a U.S. federal, state, or local government ag