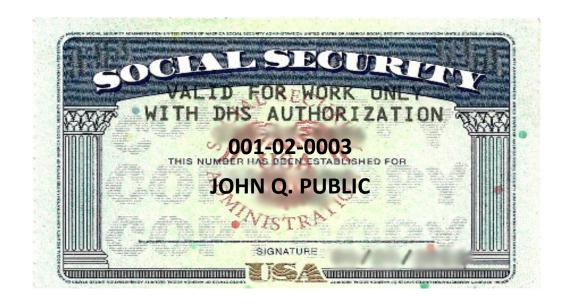

### Issuing Authorities

- Issuing authorities for Social Security
   Cards: record what is on the card!
  - Department of Health and Human Services
  - Social Security Administration